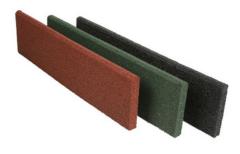

## Rubber Edging Kerbs for flooring tiles

- These kerbs are ideal for edging zones or pathways paved with rubber flooring tiles.
- It is very easy to install them (by digging them into the ground).

## **Technical characteristics**

| Measurments   | 1200x240x40 mm                                                       |
|---------------|----------------------------------------------------------------------|
| Wheight       | 12 kg                                                                |
| Raw materials | SBR granules, polyurethane adhesives. Non-toxic                      |
| Warranty      | 2 years                                                              |
| Exploitation  | For outdoor and indoor use                                           |
| Maintenance   | Easily washable with water. High-pressure washing is not recommended |
| Installation  | Installed by burying into the ground                                 |